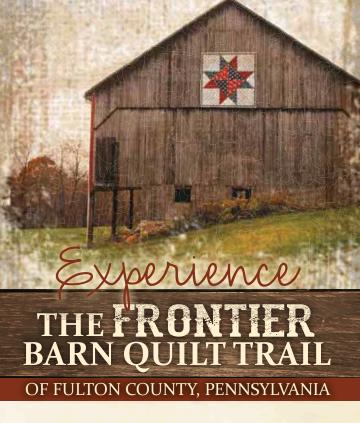

113 Compass 10708 Great Cove Road Needmore, PA 4' x 4'

Explore these self-guided driving tours for viewing over 100 barn quilts in picturesque Fulton County.

Enjoy the quiet serenity of country life meandering through the peaceful back roads of Fulton County. Throughout history, Fulton County was once deemed to be the Frontier, due to it's large population of Native Americans as well as it's rural landscape. As a celebration of all of the County's vast and interesting history, as well as cheerful acknowledgement of our rural lifestyle, the Frontier Barn Quilt Trail commenced in Summer of 2014, and now encompasses over four separate driving trails with over 100 barn quilts. A detailed driving map is included on the inside of this brochure. Take a day trip or weekend and enjoy the beauty of the trail!

Cover photo: **The Acorn Barn**, located at the property of Mike and Linda Crampton. Although the Acorn Barn is not located on The Frontier Barn Quilt Trail (not visible from a public road), it was however, the very first barn quilt to be placed in Fulton County, Pennsylvania.